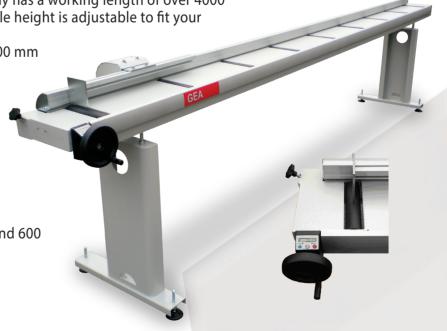

#### **GEA MV TABLE**

The GEA MV rolling table with a digital display has a working length of over 4000 mm with an accuracy of +/-0,15 mm. The table height is adjustable to fit your application and machinery.

Extruded aluminum fence with PVC rollers 200 mm

long and steel table.

## **TECHNICAL SPECIFICATIONS:**

- Standard working length 4000 mm, different lengths on request
- · Min cutting length 0 mm
- Digital display for position
- Positioning tolerance +/-0,15 mm
- · Loading capacity: 30 kg/m
- Rollers width: 200 mm standard, 400 mm and 600 mm on request
- Rolling table carriage movement on linear guideways