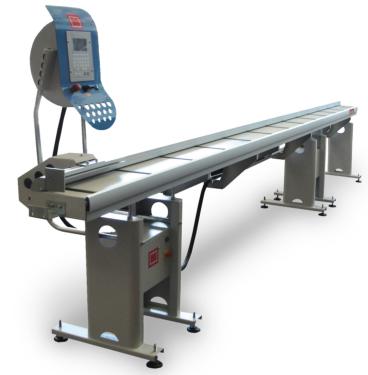

### **GEA DIGIT CNC TABLE**

The GEA DIGIT positioner has a working length of over 4000 mm with an accuracy of +/-0,1 mm. The table height is adjustable to fit your application and machinery.

Extruded aluminum fence with PVC rollers 200 mm long and steel table.

### **TECHNICAL SPECIFICATIONS:**

- Standard working length 4000 mm, different lengths on request
- · Min cutting length 0 mm
- Magnetic strip measuring system
- Positioning tolerance +/-0,1 mm
- Loading capacity: 30 kg/m
- Rollers width: 200 mm standard, 400 mm and 600 mm on request
- V8 industrial CNC control, network capabilities
- Semiautomatic program
- Incremental cycle
- Cutting lists
- Max speed 50 m/min
- Rolling table carriage movement on linear guideways

### **OPTIONS:**

- · Stands with feet with height adjustment
- PVC horizontal rollers
- Vertical support along the entire length
- Different lengths
- Different widths: 400 mm or 600 mm